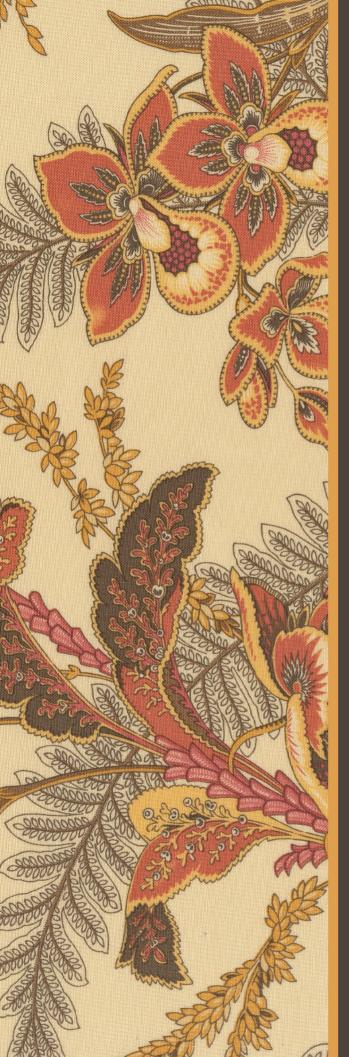

# Wild Orchid by Blackbird Designs

These wonderful wild prints were first released in 2017. The fabric line was used in our book, The Raven. The plaid print is used for the background of each of the nine blocks and offers a calm background for the large-scale prints used throughout the rest of the quilt. This fabric line really makes this autumn quilt spectacular. The movement of the applique shapes enhanced by the large-scale prints lends a feel of a windy autumn evening.