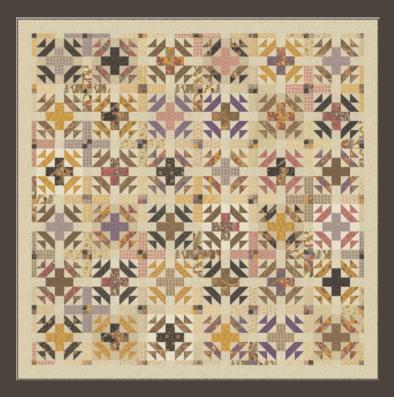

### Wild Orchid

by Blackbird Designs

MOD 127 Hot Cross Buns 78" x 78" LC Friendly by Moda Fabrics

MWP 226 Cream Tea 64" x 64" by My Wandering Path