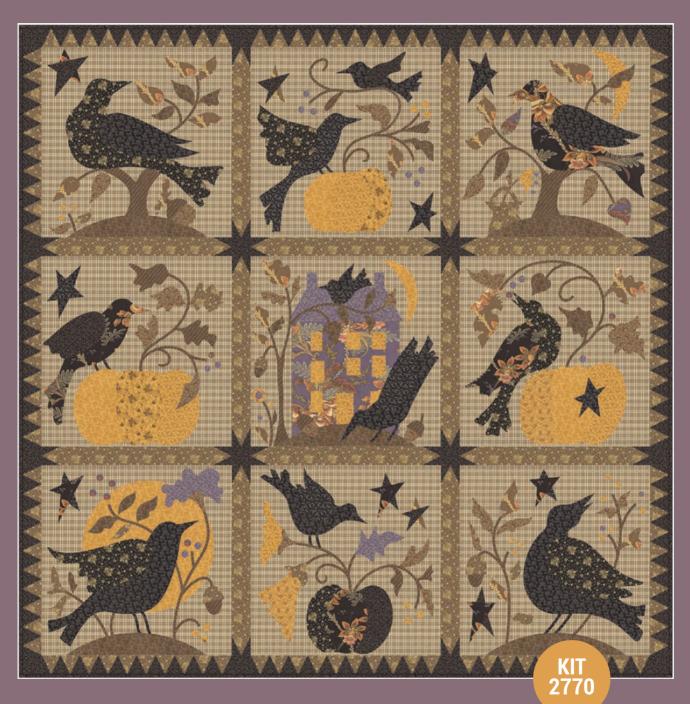

# Wild Orchid by Blackbird Designs

These wonderful wild prints were first released in 2017. The fabric line was used in our book, The Raven. The plaid print is used for the background of each of the nine blocks and offers a calm background for the large-scale prints used throughout the rest of the quilt. This fabric line really makes this autumn quilt spectacular. The movement of the applique shapes enhanced by the large-scale prints lends a feel of a windy autumn evening.

As many were not able to get this fabric the first time around, we are hoping more of you will be able to finish this project.

## Wild Orchid by Blackbird Designs

BBD 226 Raven 68" x 68" by Blackbird Designs