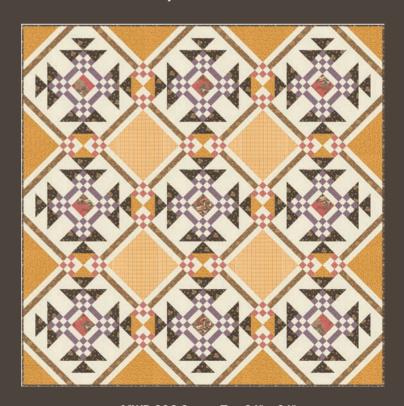

## Wild Orchid by Blackbird Designs

BBD 226 Raven 68" x 68" by Blackbird Designs