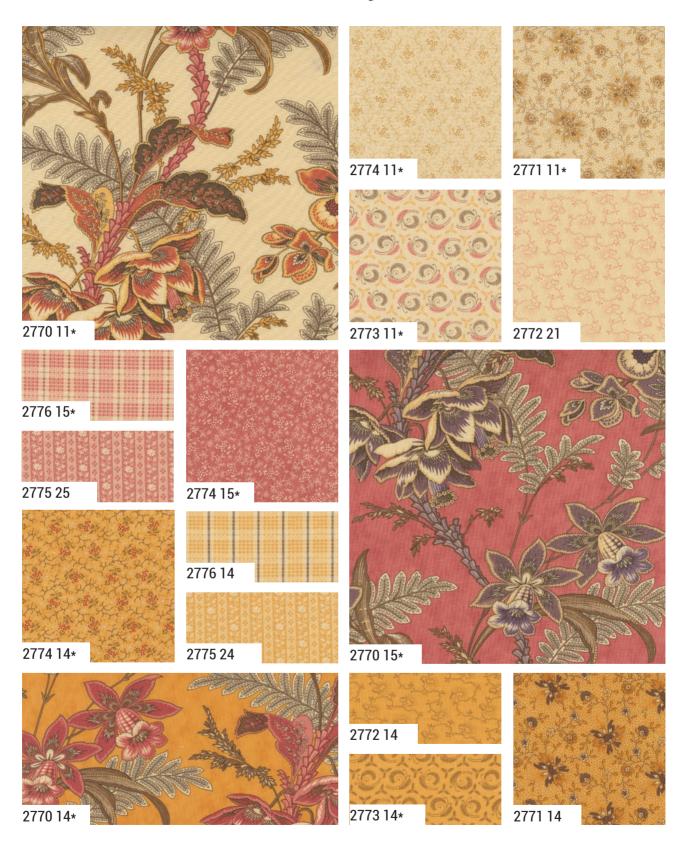

## Wild Orchid by Blackbird Designs

•34 Prints •100% Premium Cotton
ABs & F8s include all 34 skus. JRs, LCs, MCs & PPs include 34 skus with two each of 2770.