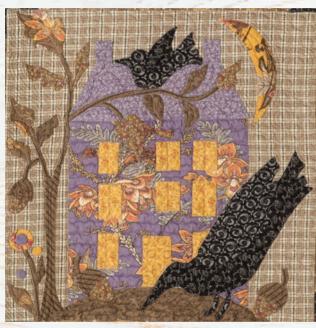

# Wild Orchid by Blackbird Designs

These wonderful wild prints were first released in 2017. The fabric line was used in our book, The Raven. The plaid print is used for the background of each of the nine blocks and offers a calm background for the large-scale prints used throughout the rest of the quilt. This fabric line really makes this autumn quilt spectacular. The movement of the applique shapes enhanced by the large-scale prints lends a feel of a windy autumn evening.

## Wild Orchid by Blackbird Designs

BBD 226 Raven 68" x 68" by Blackbird Designs