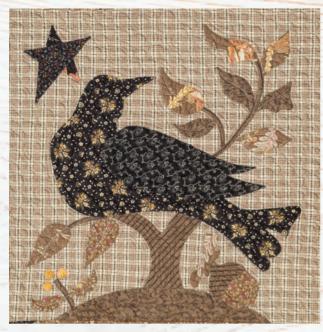

# Wild Orchid by Blackbird Designs

These wonderful wild prints were first released in 2017. The fabric line was used in our book, The Raven. The plaid print is used for the background of each of the nine blocks and offers a calm background for the large-scale prints used throughout the rest of the quilt. This fabric line really makes this autumn quilt spectacular. The movement of the applique shapes enhanced by the large-scale prints lends a feel of a windy autumn evening.

## Wild Orchid by Blackbird Designs

BBD 226 Raven 68" x 68" by Blackbird Designs