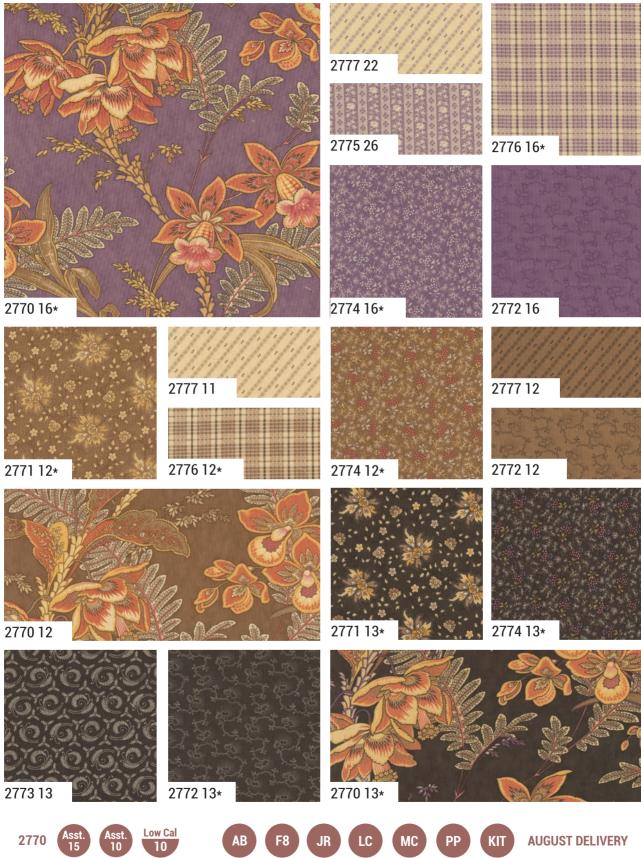

## Wild Orchid by Blackbird Designs

•34 Prints •100% Premium Cotton
ABs & F8s include all 34 skus. JRs, LCs, MCs & PPs include 34 skus with two each of 2770.