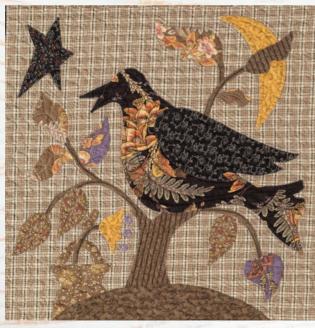

# Wild Orchid by Blackbird Designs

These wonderful wild prints were first released in 2017. The fabric line was used in our book, The Raven. The plaid print is used for the background of each of the nine blocks and offers a calm background for the large-scale prints used throughout the rest of the quilt. This fabric line really makes this autumn quilt spectacular. The movement of the applique shapes enhanced by the large-scale prints lends a feel of a windy autumn evening.

## Wild Orchid by Blackbird Designs

BBD 226 Raven 68" x 68" by Blackbird Designs