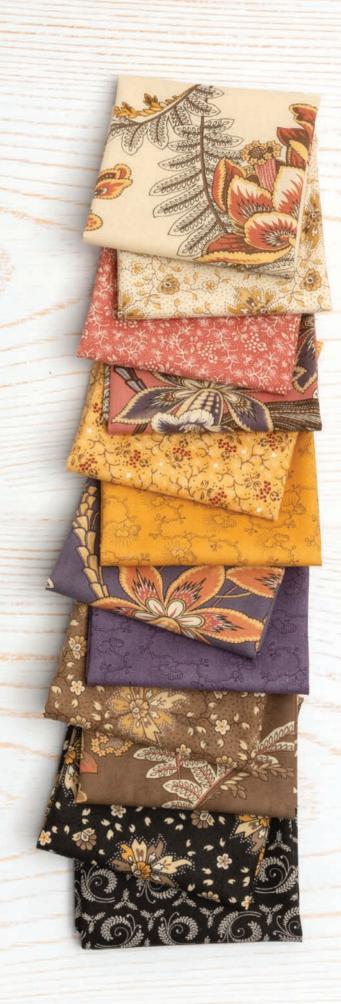

## Wild Orchid by Blackbird Designs

•34 Prints •100% Premium Cotton
ABs & F8s include all 34 skus. JRs, LCs, MCs & PPs include 34 skus with two each of 2770.