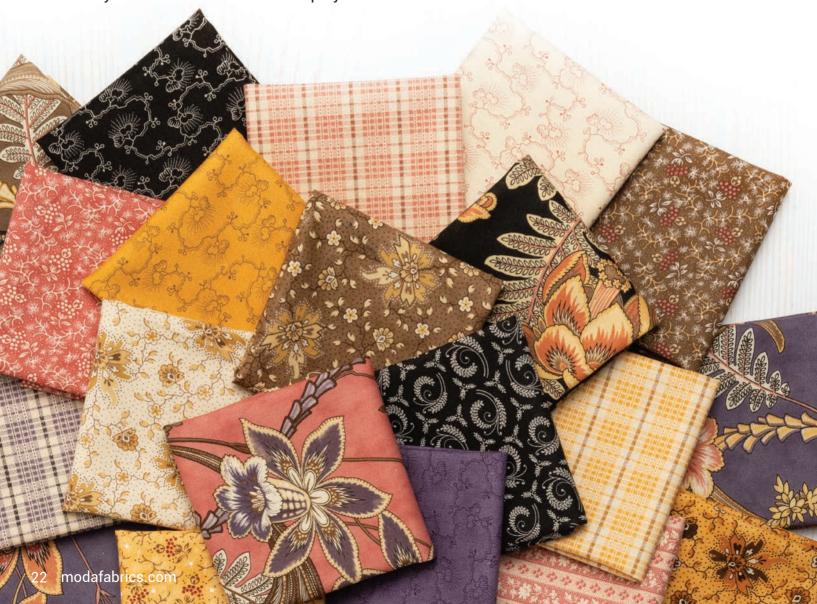

# Wild Orchid by Blackbird Designs

These wonderful wild prints were first released in 2017. The fabric line was used in our book, The Raven. The plaid print is used for the background of each of the nine blocks and offers a calm background for the large-scale prints used throughout the rest of the quilt. This fabric line really makes this autumn quilt spectacular. The movement of the applique shapes enhanced by the large-scale prints lends a feel of a windy autumn evening.

## Wild Orchid by Blackbird Designs

•34 Prints •100% Premium Cotton
ABs & F8s include all 34 skus. JRs, LCs, MCs & PPs include 34 skus with two each of 2770.